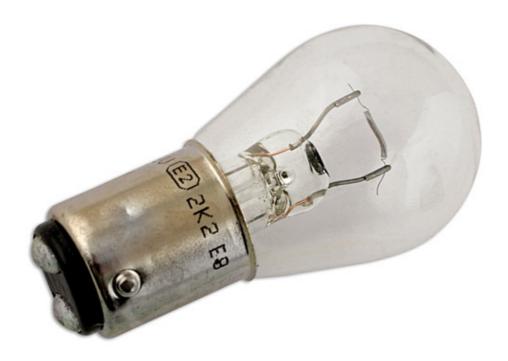

## Lucas Stop & Tail Bulb 12V 21W OE335 10pc

The Lucas automotive bulb range consists of over 600 references covering cars, light and heavy duty commercial vehicles and motorcycles. With over 99 % vehicle parc coverage and an unrivaled reputation for quality, the Lucas automotive bulb offering is the obvious choice for both aftermarket and original equipment dealers throughout the world. Lucas automotive bulbs are instantly recognisable as a brand you can trust, with a heritage dating back to the earliest vehicles on the UK roads. The range has been continually developed over the years to remain at the forefront of technology whilst maintaining a broad coverage across classic cars.

## **Additional Information**

- · Stop & Tail light bulb
- ANSI Code 335
- 12v / 21 watt
- · SBC
- 10pc

http:///product/30530

LASER Kamasa Gunson Connect